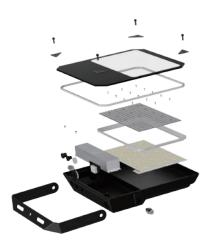

## Installation

Fix the floodlight onto the mounting surface with 2pcs M10 screws and relevant washers.

Adjust the direction of floodlight by unscrew the side hexagon socket head screws.

After adjust the direction, fasten the unscrewed screws and complete wiring properly.

DIM +(PURPLE) DIM/AUX-(PINK) AUX +(BLACK/WHITE) AC/L(BROWN) AC/N(BLUE) PE(GREEN/YELLOW)