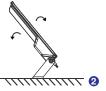

## Installation

Fix the floodlight onto the mounting surface with 2pcs M10 screws and relevant washers.

Adjust the direction of floodlight by unscrew the side hexagon socket head screws.

After adjust the direction, fasten the unscrewed screws and complete wiring properly.