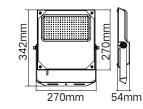

## **Technical Specifications**

| Model No.           | Power<br>Selectable  | LEDs                     | Lumen   | зсст                    | CRI | Beam<br>Angle | Voltage   | PF   | N.W./pc | Surge<br>Protection | Dir<br>W | nensio<br>H | n<br>D |
|---------------------|----------------------|--------------------------|---------|-------------------------|-----|---------------|-----------|------|---------|---------------------|----------|-------------|--------|
| LLFM-<br>100WPS-CCT | 100W<br>80W<br>50W   | <b>OLUMILEDS</b> SMD2835 | 17000lm | 3000K<br>4500K<br>6500K | 70  | 120°          | 90~305VAC | 0.95 | 2.84kg  | 6KV                 | 270      | 342         | 54     |
| LLFM-<br>200WPS-CCT | 200W<br>150W<br>120W | <b>OLUMILEDS</b> SMD2835 | 34000lm | 3000K<br>4500K<br>6500K | 70  | 120°          | 90~305VAC | 0.95 | 4.21kg  | 6KV                 | 319.2    | 390         | 60     |