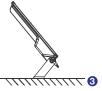

## Installation

Fix the floodlight onto the mounting surface with 2pcs M10 screws and relevant washers.

Adjust the direction of floodlight by unscrew the side hexagon socket head screws.

After adjust the direction, fasten the unscrewed screws and complete wiring properly.