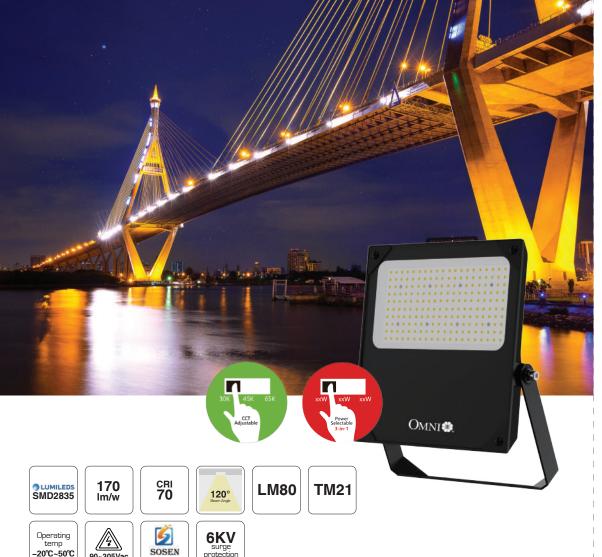

## **Features and Benefits**

- CCT & Power selectable.
- · Cutting-edge innovation: Slimmer, Lighter and Brighter Design.
- SMD2835 LEDs with high-lumen output. Rated 170lm/w and up to 180lm/w.
- Built-in Driver provides 90-305Vac, 6/6kV surge, and high efficiency of up to 96%.
- Pre-wired with regular power plug, 1.2m lead.
- · TGIC tough coating application.
- · IP66 and IK08 impact resistant.
- · Rated life span 50,000hrs
- 5-year warranty. "RIP" Recall Insurance Policy.