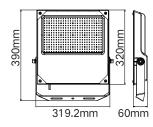

## **Technical Specifications**

| Model No.           | Power<br>Selectable  | LEDs                     | Lumen   | зсст                    | CRI | Beam<br>Angle | Voltage   | PF   | N.W./pc | Surge<br>Protection | Dir<br>W | nensio<br>H | n<br>D |
|---------------------|----------------------|--------------------------|---------|-------------------------|-----|---------------|-----------|------|---------|---------------------|----------|-------------|--------|
| LLFM-<br>100WPS-CCT | 100W<br>80W<br>50W   | <b>OLUMILEDS</b> SMD2835 | 17000lm | 3000K<br>4500K<br>6500K | 70  | 120°          | 90~305VAC | 0.95 | 2.84kg  | 6KV                 | 270      | 342         | 54     |
| LLFM-<br>200WPS-CCT | 200W<br>150W<br>120W | <b>OLUMILEDS</b> SMD2835 | 34000lm | 3000K<br>4500K<br>6500K | 70  | 120°          | 90~305VAC | 0.95 | 4.21kg  | 6KV                 | 319.2    | 390         | 60     |